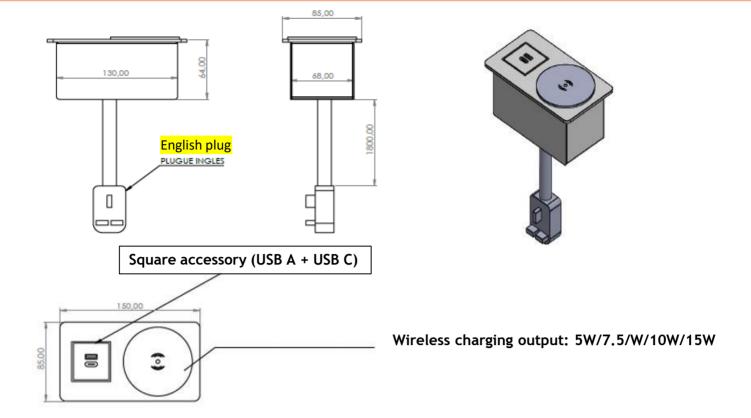

## Connectivity taken seriously

- •Structure metallic with painting epoxy in black, white or any other accordingly your needs.
- Equipped with Square accessory (USB A + USB C)
- Equipped with Plate Black accessory (charger contact inductive qi).
- Armored electrical set: user does not have access to wiring.
- · Plug cable with English electrical standard output.
- 100-240V 50-60Hz the company \_ manual in installation.
- •Structure metallic with painting epoxy in black, white or any other accordingly your needs.
- Equipped with Square accessory (USB A + USB C)
- Equipped with Plate Black accessory (charger contact inductive qi).
- Armored electrical set: user does not have access to wiring.
- · Plug cable with English electrical standard output.
- 100-240V 50-60Hz the company \_ manual in installation.