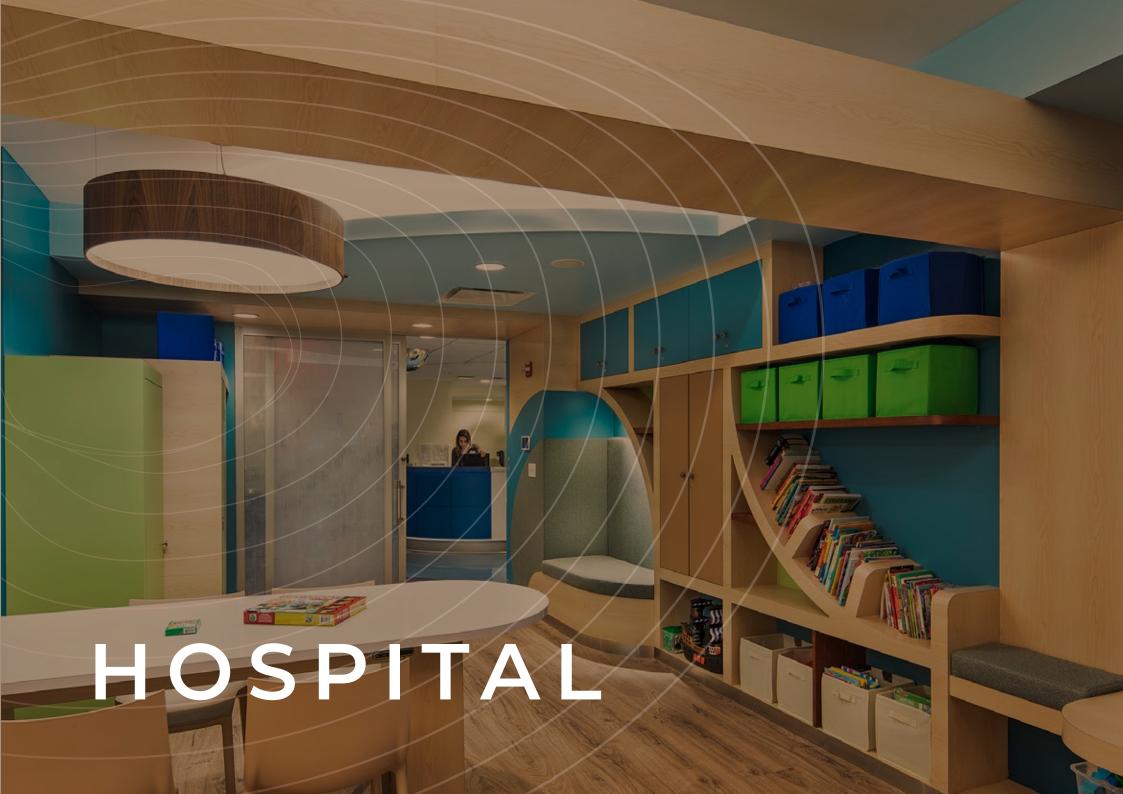

#### 5 HOSPITAL

| Libson | 90 | Can Sofa Bed   | 94 |
|--------|----|----------------|----|
| Slim   | 91 | Eliza Sofa Bed | 95 |
| Jansen | 92 |                |    |