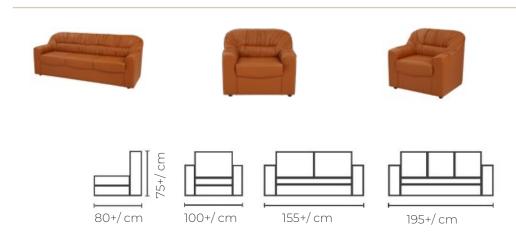

**ANGEL**

creating outstanding designs with custom quality production that fits all your office needs and requirements.

#### **EMILIA**







# 247+/cm 77+/cm

## ALBERTA



## VICTORIA







## PRATO



#### **MARY LAND**







#### **FRANCIS**



#### JANO







## MIYA/ CHARM



### HANABI







## **MONNET**



### POUF









# SERENA

# TB001





# TB002



### TB003 - TB006









# TB007/TB008

### **WOODEN BOOTH**





# UPH BOOTH

### **METAL BOOTH**





# воотн







### **LIBSON**



### SLIM







### **JANSEN**



### **HARPER**







### **CAN SOFA BED**

### **ELIZA SOFA BED**







# **ODESA**







### **VERONICA**

# FANCY/AGONA







### **GEORGIA**

### **VALENTINO**





# DUSTIN







### HANNA



### **ODETTE**







#### CHEET



### **VERO**







### LISA



### **SERENA**





# CALA



### **KATE**





#### **VENUS**



VIVA





### **COCO SOFA & TABLE**