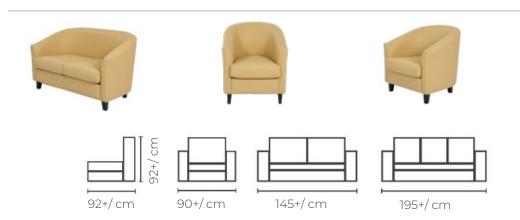

oduction that fits all your office needs and requirements.

#### **EMILIA**







# 247+/cm 77+/cm

## ALBERTA



## VICTORIA







## PRATO



#### **MARY LAND**







#### **FRANCIS**



#### JANO







## MIYA/ CHARM



### HANABI







## **MONNET**



### POUF









# SERENA

# TB001





# TB002



### TB003 - TB006









# TB007/TB008

### **WOODEN BOOTH**





# UPH BOOTH

### **METAL BOOTH**





# воотн







### **LIBSON**



### SLIM







### **JANSEN**



### **HARPER**







### **CAN SOFA BED**

### **ELIZA SOFA BED**







# **ODESA**







### **VERONICA**

# FANCY/AGONA







### **GEORGIA**

### **VALENTINO**





# DUSTIN







### HANNA



### **ODETTE**







#### CHEET



### **VERO**







### LISA



### **SERENA**





# CALA



### **KATE**





#### **VENUS**



VIVA





### **COCO SOFA & TABLE**