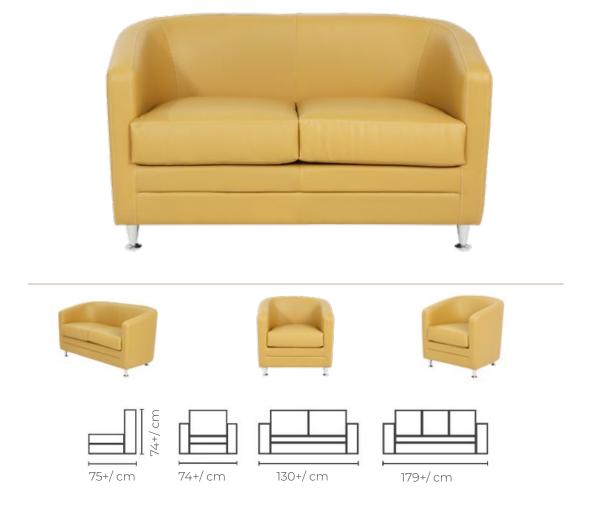

uction that fits all your office needs and requirements.

#### **EMILIA**







# 247+/cm 77+/cm

## ALBERTA



## VICTORIA







## PRATO



#### **MARY LAND**







#### **FRANCIS**



#### JANO







## MIYA/ CHARM



### HANABI







## **MONNET**



### POUF









# SERENA

# TB001





# TB002



### TB003 - TB006









# TB007/TB008

### **WOODEN BOOTH**





# UPH BOOTH

### **METAL BOOTH**





# воотн







### **LIBSON**



### SLIM







### **JANSEN**



### **HARPER**







### **CAN SOFA BED**

### **ELIZA SOFA BED**







# **ODESA**







### **VERONICA**

# FANCY/AGONA







### **GEORGIA**

### **VALENTINO**





# DUSTIN







### HANNA



### **ODETTE**







#### CHEET



### **VERO**







### LISA



### **SERENA**





# CALA



### **KATE**





#### **VENUS**



VIVA





### **COCO SOFA & TABLE**