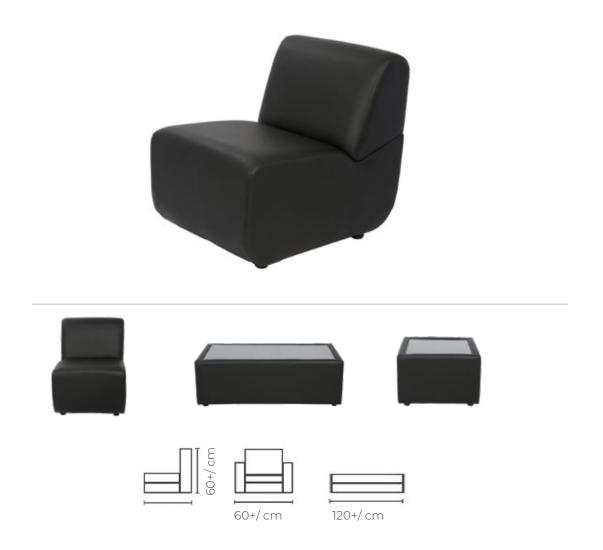

fice needs and requirements.

#### **EMILIA**







# 247+/cm 77+/cm

## ALBERTA



## VICTORIA







## PRATO



#### **MARY LAND**







#### **FRANCIS**



#### JANO







## MIYA/ CHARM



### HANABI







## **MONNET**



### POUF









# SERENA

# TB001





# TB002



### TB003 - TB006









# TB007/TB008

### **WOODEN BOOTH**





# UPH BOOTH

### **METAL BOOTH**





# воотн







### **LIBSON**



### SLIM







### **JANSEN**



### **HARPER**







### **CAN SOFA BED**

### **ELIZA SOFA BED**







# **ODESA**







### **VERONICA**

# FANCY/AGONA







### **GEORGIA**

### **VALENTINO**





# DUSTIN







### HANNA



### **ODETTE**







#### CHEET



### **VERO**







### LISA



### **SERENA**





# CALA



### **KATE**





#### **VENUS**



VIVA





### **COCO SOFA & TABLE**