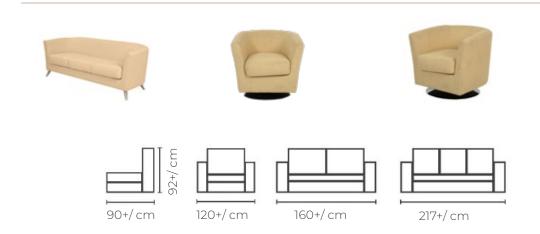

signs with custom quality production that fits all your office needs and requirements.

#### **EMILIA**







# 247+/cm 77+/cm

## ALBERTA



## VICTORIA







## PRATO



#### **MARY LAND**







#### **FRANCIS**



#### JANO







## MIYA/ CHARM



### HANABI







## **MONNET**



### POUF









# SERENA

# TB001





# TB002



### TB003 - TB006









# TB007/TB008

### **WOODEN BOOTH**





# UPH BOOTH

### **METAL BOOTH**





# воотн







### **LIBSON**



### SLIM







### **JANSEN**



### **HARPER**







### **CAN SOFA BED**

### **ELIZA SOFA BED**







# **ODESA**







### **VERONICA**

# FANCY/AGONA







### **GEORGIA**

### **VALENTINO**





# DUSTIN







### HANNA



### **ODETTE**







#### CHEET



### **VERO**







### LISA



### **SERENA**





# CALA



### **KATE**





#### **VENUS**



VIVA





### **COCO SOFA & TABLE**