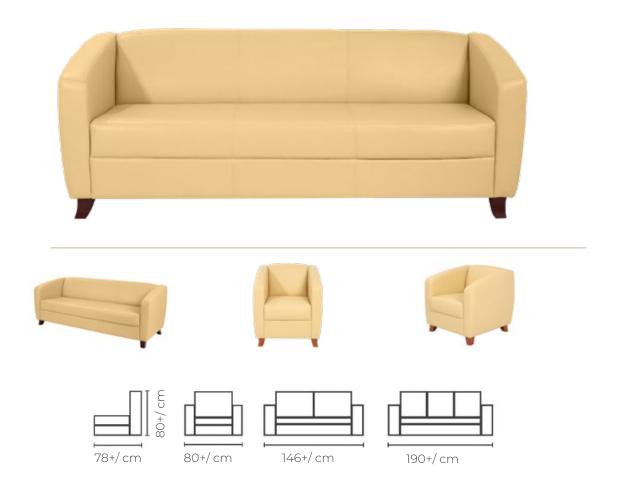

gns with custom quality production that fits all your office needs and requirements.

#### **EMILIA**







# 247+/cm 77+/cm

## ALBERTA



## VICTORIA







## PRATO



#### **MARY LAND**







#### **FRANCIS**



#### JANO







## MIYA/ CHARM



### HANABI







## **MONNET**



### POUF









# SERENA

# TB001





# TB002



### TB003 - TB006









# TB007/TB008

### **WOODEN BOOTH**





# UPH BOOTH

### **METAL BOOTH**





# воотн







### **LIBSON**



### SLIM







### **JANSEN**



### **HARPER**







### **CAN SOFA BED**

### **ELIZA SOFA BED**







# **ODESA**







### **VERONICA**

# FANCY/AGONA







### **GEORGIA**

### **VALENTINO**





# DUSTIN







### HANNA



### **ODETTE**







#### CHEET



### **VERO**







### LISA



### **SERENA**





# CALA



### **KATE**





#### **VENUS**



VIVA





### **COCO SOFA & TABLE**