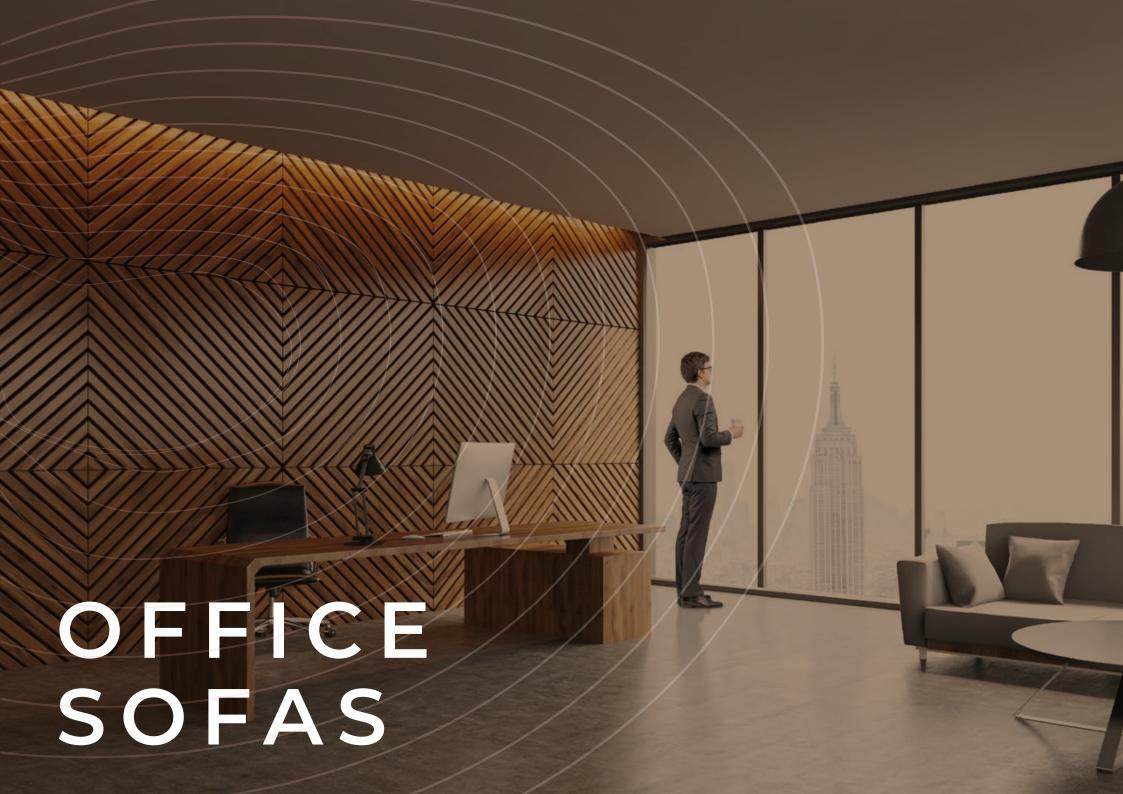

#### 2 OFFICE SOFA'S

| Casa         | 10 | Sherman      | 21 | Hatt    | 32 |
|--------------|----|--------------|----|---------|----|
| Lavida       | 11 | Chesterfield | 22 | Cortina | 33 |
| Mantino      | 12 | Cube         | 23 | Joy     | 34 |
| Wooden Tulip | 13 | Pearl        | 24 | Angel   | 35 |
| OJOS Chrome  | 14 | Cube Modern  | 25 | Mari    | 38 |
| OJOS Wood    | 15 | Corazon      | 26 | Mario   | 39 |
| Petra        | 16 | Cantara      | 27 | Sema    | 40 |
| Tulip        | 17 | Aspen        | 28 | Swan    | 41 |
| Cooper       | 18 | Maria        | 29 | Mena    | 42 |
| Ella         | 19 | Canto        | 30 |         |    |
| Angie        | 20 | Morena       | 31 |         |    |